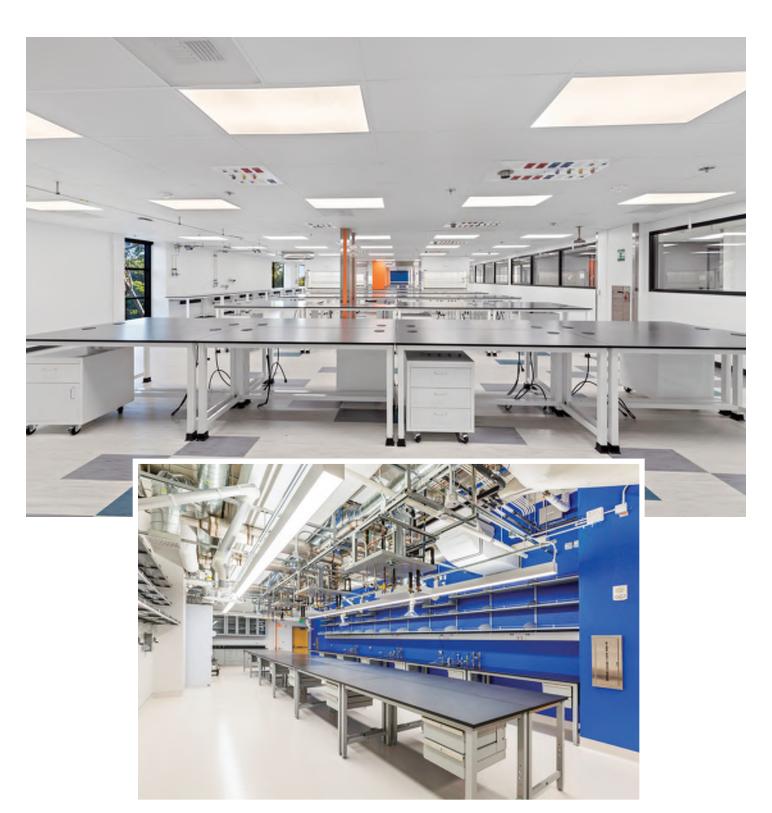

Genie specializes in the construction of mega floor-mounted walk-in fume hoods & enclosures.

Custom designed to fit your extractor, reactors or apparatus.

Baked-on powder coated steel lab furniture

GENIE SAFETY SHIELD/ECO-SAVER

Benefits of adding the safety shield to any hood:

– increases user protection while testing

– reduces total energy cost by as much as 40%

Tables, from simple to complex, available with hanging or mobile cabinets