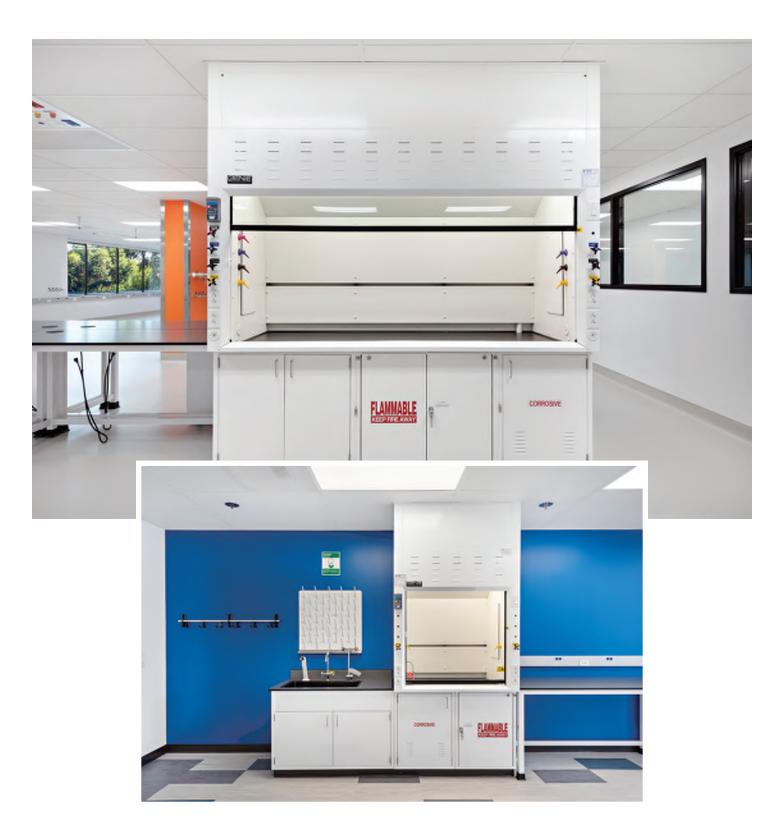

Genie specializes in the construction of mega floor-mounted walk-in fume hoods & enclosures.

Custom designed to fit your extractor, reactors or apparatus.

Baked-on powder coated steel lab furniture

GENIE SAFETY SHIELD/ECO-SAVER

Benefits of adding the safety shield to any hood:

– increases user protection while testing

– reduces total energy cost by as much as 40%

Tables, from simple to complex, available with hanging or mobile cabinets