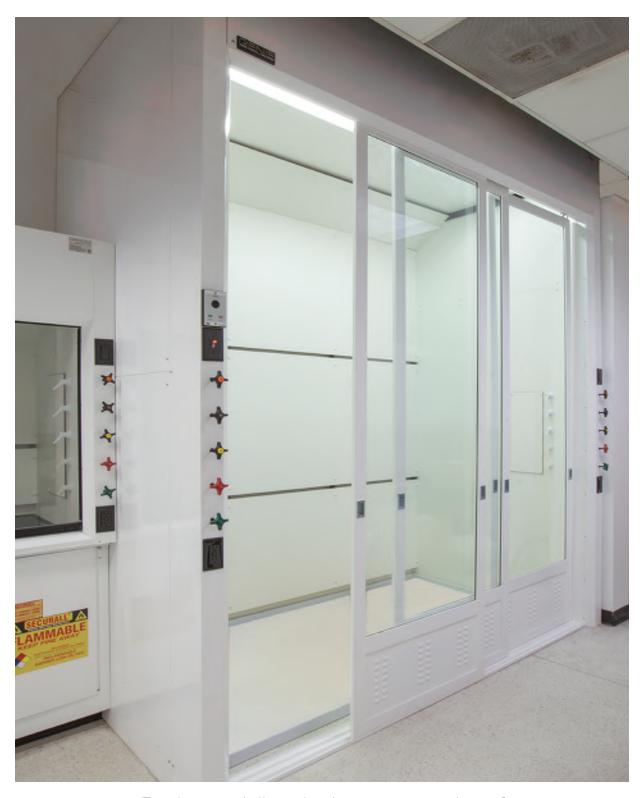

Genie specializes in the construction of mega floor-mounted walk-in fume hoods & enclosures.

Custom designed to fit your extractor, reactors or apparatus.

Baked-on powder coated steel lab furniture

GENIE SAFETY SHIELD/ECO-SAVER

Bench Top

Walk-In