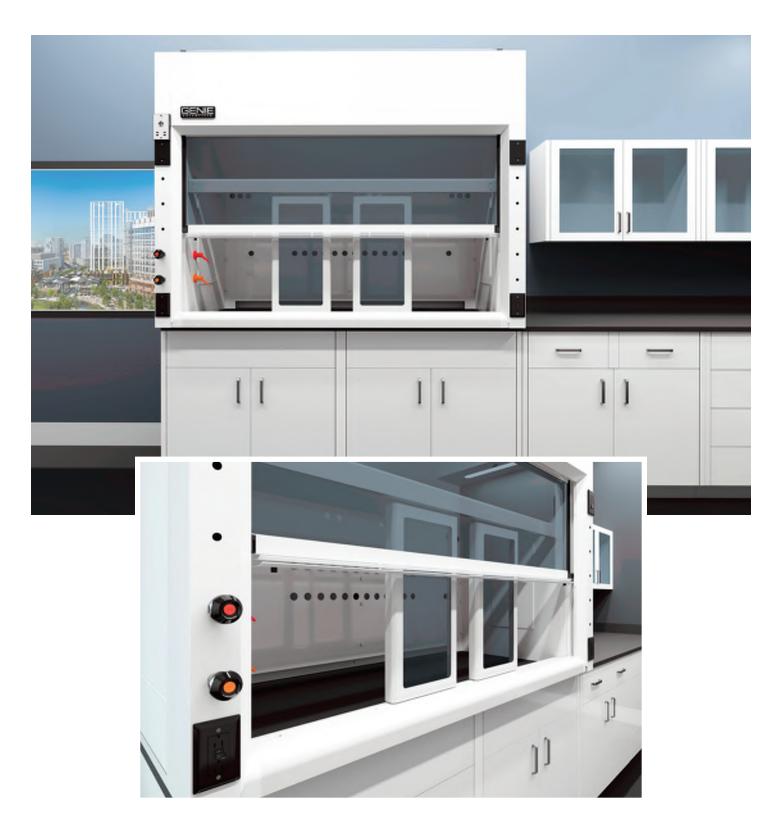

Benefits of adding the safety shield to any hood:

– increases user protection while testing

– reduces total energy cost by as much as 40%

Tables, from simple to complex, available with hanging or mobile cabinets

## EXTRACTION HOOD

C1/D1 & C1/D2