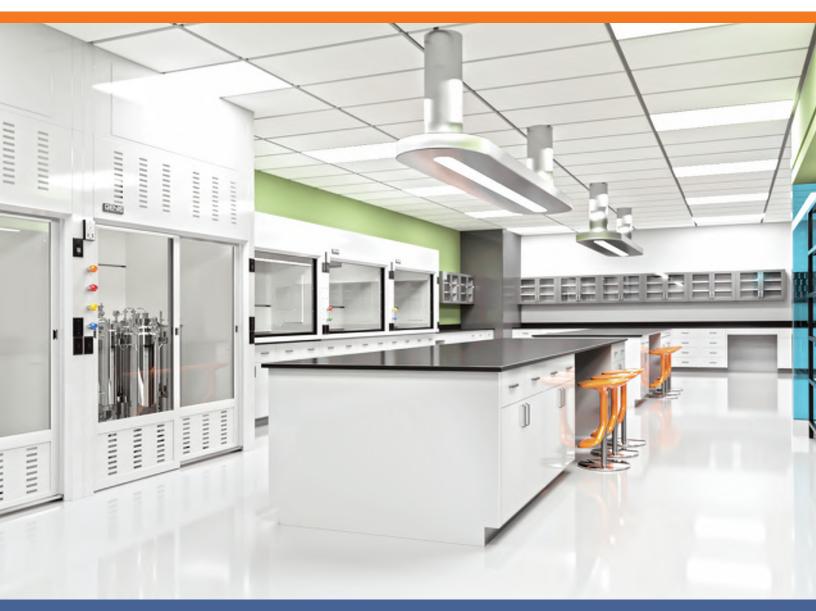

Genie specializes in the construction of mega floor-mounted walk-in fume hoods & enclosures.

Custom designed to fit your extractor, reactors or apparatus.

Baked-on powder coated steel lab furniture

GENIE SAFETY SHIELD/ECO-SAVER

Benefits of adding the safety shield to any hood:

– increases user protection while testing

– reduces total energy cost by as much as 40%

Tables, from simple to complex, available with hanging or mobile cabinets

Bench Top

Walk-In