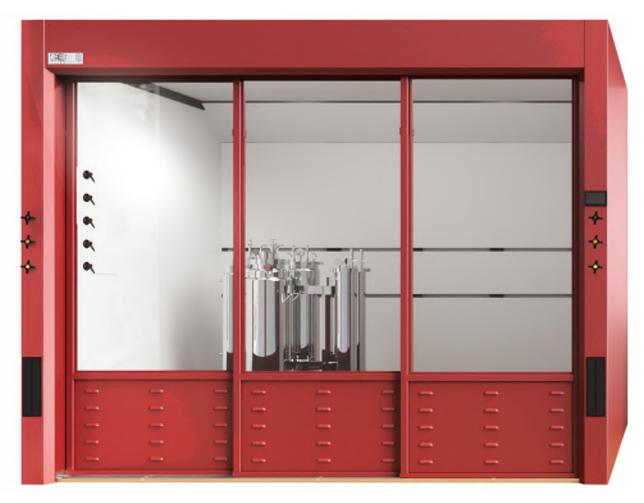

.

**License #:** 663769 **Bond #:** SC6003262

Public Works Contractor Registration # (DIR): 1000019140













California's first licensed medical cannabis manufacturing & research group —built by Genie Scientific



Custom Design – Manufactured mobile cart and cabinetry for instrumentation



Genie specializes in the construction of mega floor-mounted walk-in fume hoods & enclosures.

Custom designed to fit your extractor, reactors or apparatus.



Baked-on powder coated steel lab furniture



GENIE SAFETY SHIELD/ECO-SAVER

Benefits of adding the safety shield to any hood:

– increases user protection while testing

– reduces total energy cost by as much as 40%



Tables, from simple to complex, available with hanging or mobile cabinets



Bench Top



Walk-In

## EXTRACTION HOOD



C1/D1 & C1/D2