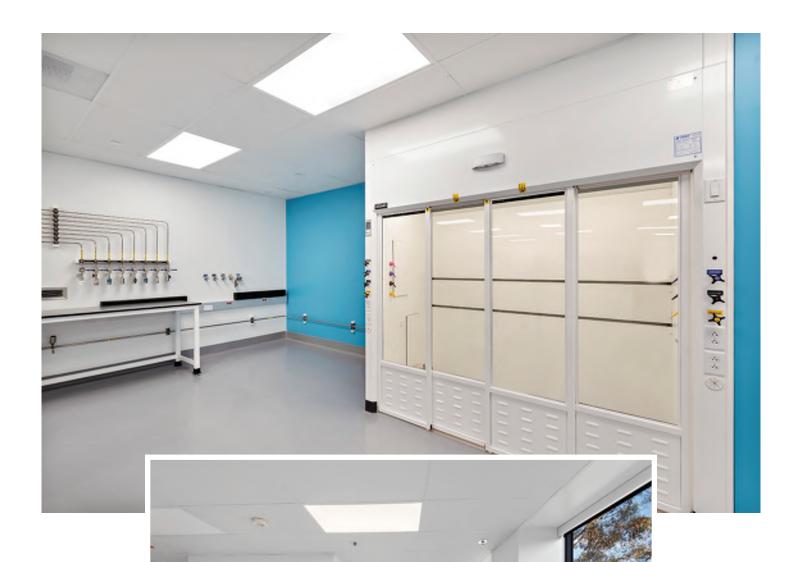

Genie specializes in the construction of mega floor-mounted walk-in fume hoods & enclosures.

Custom designed to fit your extractor, reactors or apparatus.

Baked-on powder coated steel lab furniture

GENIE SAFETY SHIELD/ECO-SAVER

Bench Top

Walk-In