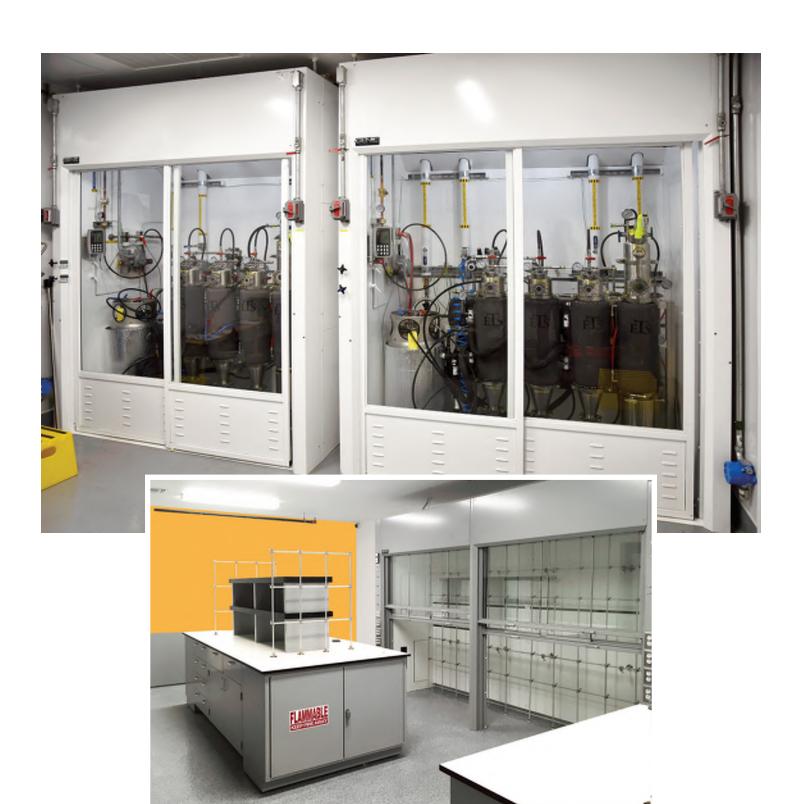

Genie specializes in the construction of mega floor-mounted walk-in fume hoods & enclosures.

Custom designed to fit your extractor, reactors or apparatus.

Baked-on powder coated steel lab furniture

GENIE SAFETY SHIELD/ECO-SAVER

Benefits of adding the safety shield to any hood:

– increases user protection while testing

– reduces total energy cost by as much as 40%

Tables, from simple to complex, available with hanging or mobile cabinets

## EXTRACTION HOOD

C1/D1 & C1/D2